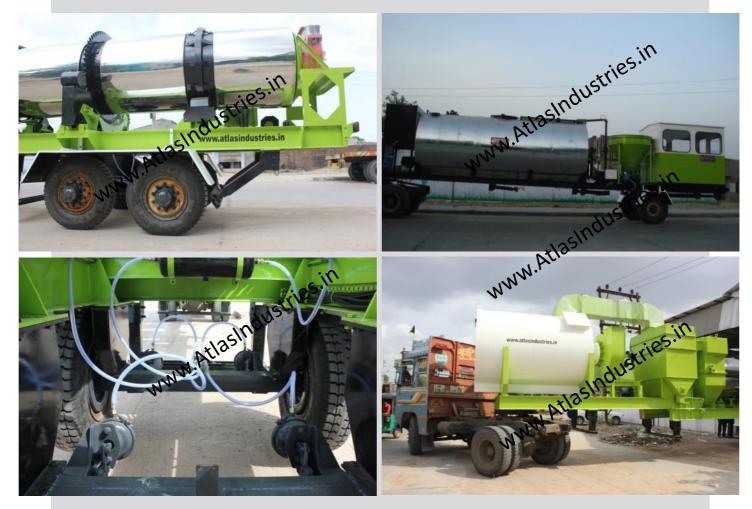

## INSTALLATION & COMMISSIONING

Atlas supported the customer to get the plant installed and commissioned in Philippines. One mechanical technician from Atlas visited to assist the mechanical work and one electrical technician visited to assist in the electrical work and calibration of the asphalt drum mix plant.

Below are few pictures of the equipment during the installation in Philippines.

Contact us on: contact@atlasindustries.in www.facebook.com/atlas.industries twitter.com/AI\_INDIA youtube.com/atlasindustriesindia