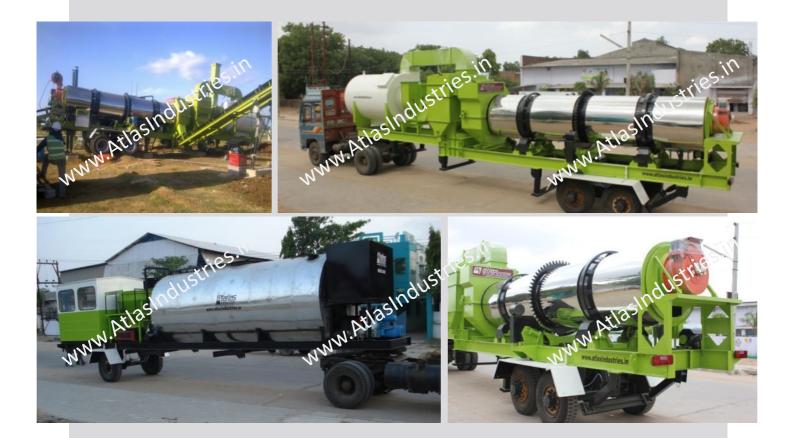

## SOLUTION OFFERED

We offered them our DM 45 (40-60 tph) – mobile asphalt drum mix plant. The package offered to them was with aggregate feeder, drying and mixing drum, LDO tank, load out conveyor, single bitumen tank, mineral filler, pollution control unit and control cabin with panel.

Chassis arrangement for MDM 45 (40-60 tph):

Chassis 1: Four bin feeder on single axle.

Chassis 2: Drying and mixing unit + pollution control unit on double axles.

Chassis 3: Fuel tank for dryer burner + Bitumen tank + Mineral filler + Control cabin and panel on single axle.