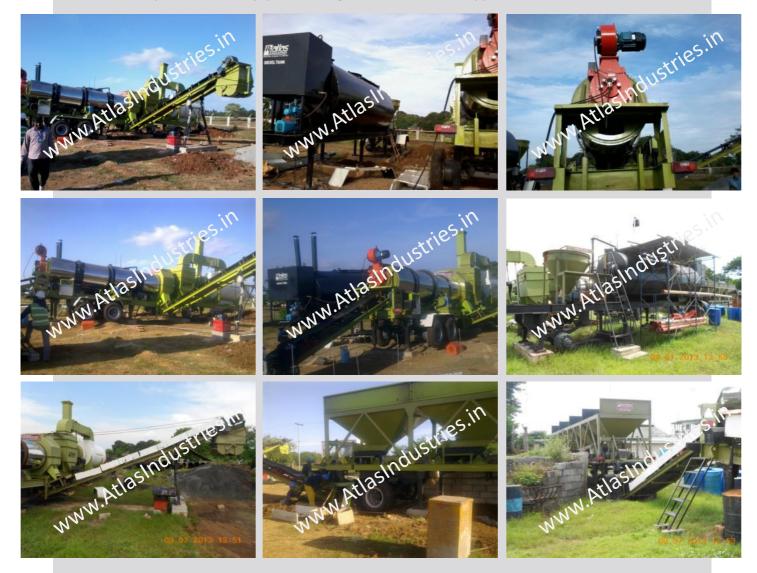

Finally they made advance and we started manufacturing the equipment. After completion, the customer did not visit us in India, instead we sent them the photos of the plant at various stages when the plant was getting built and after completion of the plant.

Chassis arrangement for MDM 45 (40-60 tph):

Chassis 1: Four bin feeder on single axle.

Chassis 2: Drying and mixing unit + pollution control unit on double axles.

Chassis 3: Fuel tank for dryer burner + Bitumen tank + Mineral filler + Control cabin and panel on single axle.

Few spares would come in a separate vehicle.

## FINAL PRODUCT AND LOADING

The delivery of the equipment was completed on time.

Below are few pictures during the loading of the equipment.

www.AtlasIndustries.in